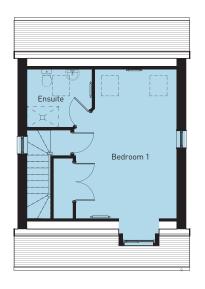

**FIRST FLOOR** 

This handsome four bedroom detached home provides generous accommodation across three floors. Downstairs, there is a large kitchen/dining room with direct access to the garden via double doors, the ground floor also enjoys a separate living room to the front and a cloakroom off the entrance hall. There are three bedrooms, including the guest bedroom with en-suite shower room and a family bathroom.

The second floor is home to the master suite with en-suite facilities and a fitted wardrobe. Externally there is ample parking and a detached single garage.

| Room Sizes     |                                | 1455 sqft         |
|----------------|--------------------------------|-------------------|
| GROUND FLOOR   | imperial                       | metric            |
| Hall           | 4'11" x 15'10"                 | 1.50m x 4.84m     |
| Cloakroom      | 2'11" x 6'4"                   | 0.9m x 1.94m      |
| Lounge         | 10'1" x 15'10"                 | 3.08m x 4.84m     |
| Dining Area    | 8'3" x 10'7"                   | 2.52m x 3.25m     |
| Kitchen        | 9'3" x 10'7"                   | 2.82m x 3.25m     |
| FIRST FLOOR    | imperial                       | metric            |
| Bedroom One    | 11'0" x 11'8"                  | 3.36m x 3.57m     |
| Ensuite        | 11'0" x 4'0"                   | 3.36m x 1.22m     |
| Bedroom Two    | 9'2" x 10'6"                   | 2.81m x 3.21m     |
| Bedroom Three  | 8'0" x 6'9"                    | 2.46m x 2.07m     |
| Bathroom       | 6'3" x 6'4"                    | 1.91m x 1.94m     |
| SECOND FLOOR   | imperial                       | metric            |
| Master Bedroom | 11 <sup>'</sup> 9" max x 17'5" | 3.59m max x 5.32m |
| Ensuite        | 9'2" x 4'6"                    | 2.80m x 1.39m     |