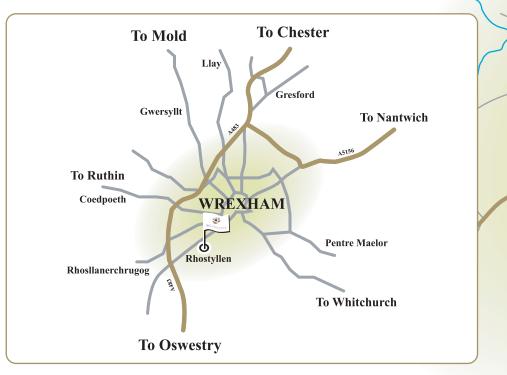

Manor Gardens is situated in a delightful countryside setting on the edge of Erddig National Trust Parkland in the village of Rhostyllen.

Rhostyllen is a thriving village in the community of Esclusham, just South of Wrexham. It features a renowned quaint church named Holy Trinity, a number of popular public houses and a village hall with recreational areas suitable for all ages.

Located on the edge of picturesque countryside yet only minutes away from all the local amenities, Manor Gardens is an amazing location that will meet the needs of today's aspiring purchaser.

Rhostyllen village can be found off junction 3 of the A483. At the roundabout take the A5152 towards Wrexham City centre where the development can be seen on the right hand side after approximately 300m. The address is Manor Gardens, Wrexham Road, Rhostyllen, Wrexham LL14 4DN.