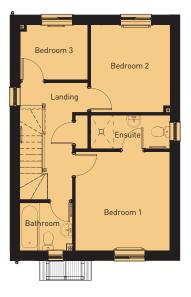

**FIRST FLOOR** 

This handsome four bedroom detached home provides generous accommodation across three floors. Downstairs, there is a large kitchen/dining room with direct access to the garden via double doors, the ground floor also enjoys a separate living room to the front and a cloakroom off the entrance hall. There are three bedrooms, including the guest bedroom with en-suite shower room and a family bathroom.

The second floor is home to the master suite with en-suite facilities and a fitted wardrobe. Externally there is ample parking and a detached single garage.

| Room Sizes     |                                | 1455 sqft         |
|----------------|--------------------------------|-------------------|
| GROUND FLOOR   | imperial                       | metric            |
| Hall           | 4'11" x 15'10"                 | 1.50m x 4.84m     |
| Cloakroom      | 2'11" x 6'4"                   | 0.9m x 1.94m      |
| Lounge         | 10'1" x 15'10"                 | 3.08m x 4.84m     |
| Dining Area    | 8'3" x 10'7"                   | 2.52m x 3.25m     |
| Kitchen        | 9'3" x 10'7"                   | 2.82m x 3.25m     |
| FIRST FLOOR    | imperial                       | metric            |
| Bedroom One    | 11'0" x 11'8"                  | 3.36m x 3.57m     |
| Ensuite        | 11'0" x 4'0"                   | 3.36m x 1.22m     |
| Bedroom Two    | 9'2" x 10'6"                   | 2.81m x 3.21m     |
| Bedroom Three  | 8'0" x 6'9"                    | 2.46m x 2.07m     |
| Bathroom       | 6'3" x 6'4"                    | 1.91m x 1.94m     |
| SECOND FLOOR   | imperial                       | metric            |
| Master Bedroom | 11 <sup>'</sup> 9" max x 17'5" | 3.59m max x 5.32m |
| Ensuite        | 9'2" x 4'6"                    | 2.80m x 1.39m     |