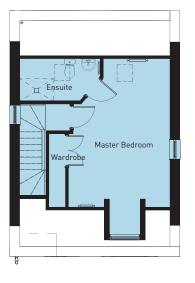

**FIRST FLOOR** 

This handsome four bedroom detached home provides generous accommodation across three floors. Downstairs, there is a large kitchen/dining room with direct access to the garden via double doors, the ground floor also enjoys a separate living room to the front and a cloakroom off the entrance hall. There are three bedrooms, including the guest bedroom with en-suite shower room and a family bathroom.

The second floor is home to the master suite with en-suite facilities and a fitted wardrobe. Externally there is ample parking and a detached single garage.

| Room Sizes     |                                | 1455 sqft         |
|----------------|--------------------------------|-------------------|
| GROUND FLOOR   | imperial                       | metric            |
| Hall           | 4'11" x 15'10"                 | 1.50m x 4.84m     |
| Cloakroom      | 2'11" x 6'4"                   | 0.9m x 1.94m      |
| Lounge         | 10'1" x 15'10"                 | 3.08m x 4.84m     |
| Dining Area    | 8'3" x 10'7"                   | 2.52m x 3.25m     |
| Kitchen        | 9'3" x 10'7"                   | 2.82m x 3.25m     |
| FIRST FLOOR    | imperial                       | metric            |
| Bedroom One    | 11'0" x 11'8"                  | 3.36m x 3.57m     |
| Ensuite        | 11'0" x 4'0"                   | 3.36m x 1.22m     |
| Bedroom Two    | 9'2" x 10'6"                   | 2.81m x 3.21m     |
| Bedroom Three  | 8'0" x 6'9"                    | 2.46m x 2.07m     |
| Bathroom       | 6'3" x 6'4"                    | 1.91m x 1.94m     |
| SECOND FLOOR   | imperial                       | metric            |
| Master Bedroom | 11 <sup>'</sup> 9" max x 17'5" | 3.59m max x 5.32m |
| Ensuite        | 9'2" x 4'6"                    | 2.80m x 1.39m     |