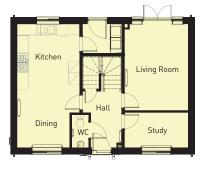

**FIRST FLOOR** 

This handsome four bedroom detached home provides generous accommodation across three floors. Downstairs, there is a large kitchen/dining room with direct access to the garden via double doors, the ground floor also enjoys a separate living room to the front and a cloakroom off the entrance hall. There are three bedrooms, including the guest bedroom with en-suite shower room and a family bathroom.