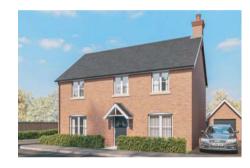

**GROUND FLOOR** 

**FIRST FLOOR** 

A fabulous three bedroom detached home with open plan living/dining area to the rear opening onto the rear garden and separate sitting room to the front.

The first floor benefits from a master bedroom with ensuite facilities, two further bedrooms and a family bathroom.

| Room Sizes          |                 | 939 sqft         |
|---------------------|-----------------|------------------|
| GROUND FLOOR        | imperial        | metric           |
| Hallway             | 15'10" x 3'9"   | 4.84m x 1.15m    |
| Lounge              | 15'10" x 10'1"  | 4.84m x 3.09m    |
| Cloakroom           | 6'4" x 3'1"     | 1.94m x 0.96m    |
| Kitchen/Dining Area | 17'6" x 10'7"   | 5.35m x 3.25m    |
| FIRST FLOOR         | imperial        | metric           |
| Bedroom One         | 11'8" x 11'0"   | 3.57m x 3.36m    |
| Ensuite             | 11'0" x 4'0"    | 3.36m x 1.23m    |
| Bedroom Two         | 10'6" x 9'2"    | 3.21m x 2.81m    |
| Bedroom Three       | 8'0" x 6'9"     | 2.46m x 2.06m    |
| Family Bathroom     | 8'5" max x 6'3" | 2.58m max x 1.91 |