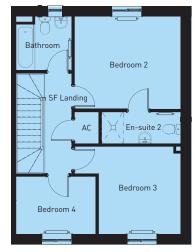

#### 5 Bedroom End Of Terrace Home

An impressive house design, the Yorke exudes stature. A long hallway leads to a stylish open-plan kitchen/diner with garden access via stunning French doors. At the front of the property there is a separate reception room. There is also a separate utility and cloakroom. On the first floor the family living room enjoys a light and airy space via a feature Juliet balcony. The principal bedroom includes en-suite facilities which also function as a family bathroom. Bedroom five completes this floor, which is also a perfect space for a home office. Located on the top floor is a second family bathroom and three further bedrooms with bedroom two having the benefit of an en-suite shower room. The property benefits from a garage, private driveway, and garden.

| Room Sizes                                                           |                                                                             | 1565 sqft                                                                                   |  |  |  |
|----------------------------------------------------------------------|-----------------------------------------------------------------------------|---------------------------------------------------------------------------------------------|--|--|--|
| GROUND FLOOR Kitchen/Diner Area Utility Reception Room Hall WC       | imperial 16'4" x 12'7" 6'7" x 6'10" 9'7" x 12'7" 19'5" x 3'1" 6'11" x 3'    | metric<br>5.00m x 3.85m<br>2.01m x 2.10m<br>2.93m x 3.85m<br>5.92m x 0.95m<br>2.12m x 0.92m |  |  |  |
| FIRST FLOOR Living Room Bedroom One Bathroom Bedroom Five            | imperial<br>15'2" x 12'7"<br>10'9" x 12'7"<br>6'2" x 6'10"<br>6'11" x 6'10" | metric<br>4.64m x 3.85m<br>3.29m x 3.85m<br>1.90m x 2.10m<br>2.12m x 2.10m                  |  |  |  |
| SECOND FLOOR Bedroom Two Ensuite Bedroom Three Bedroom Four Bathroom | imperial 11'2" x 12'10" 3'9" x 9'7" 10'7" x 12'10" 6'11" x 9'7" 6'2" x 6'8" | metric<br>3.42m x 3.93m<br>1.15m x 2.92m<br>3.23m x 3.93m<br>2.12m x 2.94m<br>1.90m x 2.05m |  |  |  |