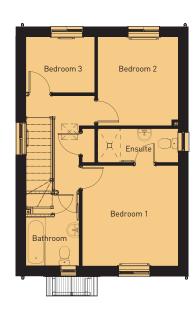

**FIRST FLOOR** 

This handsome four bedroom detached home provides generous accommodation across three floors. Downstairs, there is a large kitchen/dining room with direct access to the garden via double doors, the ground floor also enjoys a separate living room to the front and a cloakroom off the entrance hall. There are three bedrooms, including the guest bedroom with en-suite shower room and a family bathroom.

The second floor is home to the master suite with en-suite facilities and a fitted wardrobe. Externally there is ample parking and a detached single garage.

| Room Sizes     |                                | 1455 sqft         |
|----------------|--------------------------------|-------------------|
| GROUND FLOOR   | imperial                       | metric            |
| Hall           | 4'11" x 15'10"                 | 1.50m x 4.84m     |
| Cloakroom      | 2'11" x 6'4"                   | 0.9m x 1.94m      |
| Lounge         | 10'1" x 15'10"                 | 3.08m x 4.84m     |
| Dining Area    | 8'3" x 10'7"                   | 2.52m x 3.25m     |
| Kitchen        | 9'3" x 10'7"                   | 2.82m x 3.25m     |
| FIRST FLOOR    | imperial                       | metric            |
| Bedroom One    | 11'0" x 11'8"                  | 3.36m x 3.57m     |
| Ensuite        | 11'0" x 4'0"                   | 3.36m x 1.22m     |
| Bedroom Two    | 9'2" x 10'6"                   | 2.81m x 3.21m     |
| Bedroom Three  | 8'0" x 6'9"                    | 2.46m x 2.07m     |
| Bathroom       | 6'3" x 6'4"                    | 1.91m x 1.94m     |
| SECOND FLOOR   | imperial                       | metric            |
| Master Bedroom | 11 <sup>'</sup> 9" max x 17'5" | 3.59m max x 5.32m |
| Ensuite        | 9'2" x 4'6"                    | 2.80m x 1.39m     |