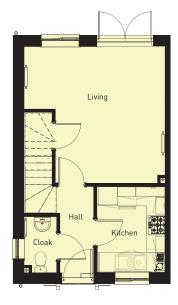

## 2 Bedroom Terrace/Semi - Detached Home

The Henllan is a fantastic two bedroom property, perfect for first time buyers and small families.

The welcoming hallway leads through to the spacious lounge/dining area with French doors leading out to the rear garden. To the front of the property is the well-equipped kitchen.

Upstairs, there is a landing leading to a good-sized master bedroom, benefitting from en-suite facilities; one further bedroom and a family bathroom.

| Room Sizes         |                   | 711 sqft      |  |  |
|--------------------|-------------------|---------------|--|--|
| GROUND FLOOR       | imperial          | metric        |  |  |
| Lounge\B-fast Area | 14′ 1′′ x 14′ 2′′ | 4.54 x 4.33 m |  |  |
| Store              | 9′ 7′′ x 2′ 1′′   | 2.91 x 0.90 m |  |  |
| Kitchen            | 9′ 3′′ x 7′ 4′′   | 2.81 x 2.24 m |  |  |
| Hall               | 9′ 3′′ x 3′ 5′′   | 2,82 x 1,04 m |  |  |
| Cloaks             | 5′ 1′′ x 3′ 5′′   | 1.82 x 1.04 m |  |  |
| FIRST FLOOR        | imperial          | metric        |  |  |
| Bathroom           | 6′ 9′′ x 6′ 2′′   | 2.08 x 1.90 m |  |  |
| Bedroom One        | 14′ 1′′ x 7′ 7′′  | 4.54 x 3.05 m |  |  |
| Bedroom Two        | 9′ 3′′ x 7′ 1′′   | 2.81 x 2.38 m |  |  |
| Landing            | 9′ 1′′ x 3′ 3′′   | 3.01 x 0.98 m |  |  |
| En suite           | 7′ 9′′ x 3′ 1′′   | 2.37 x 1.20 m |  |  |
| AC                 | 2′ 1′′ x 3′ 3′′   | 0.90 x 0.98 m |  |  |
|                    |                   |               |  |  |