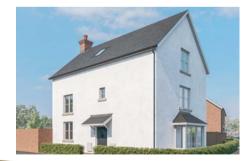

**FIRST FLOOR** 

This handsome four bedroom detached home provides generous accommodation across three floors. Downstairs, there is a large kitchen/dining room with direct access to the garden via double doors, the ground floor also enjoys a separate living room to the front and a cloakroom off the entrance hall. There are three bedrooms, including the guest bedroom with en-suite shower room and a family bathroom.

The second floor is home to the master suite with en-suite facilities and a fitted wardrobe. Externally there is ample parking and a detached single garage.

| Room Sizes     |                                | 1455 sqft         |
|----------------|--------------------------------|-------------------|
| GROUND FLOOR   | imperial                       | metric            |
| Hall           | 4'11" x 15'10"                 | 1.50m x 4.84m     |
| Cloakroom      | 2'11" x 6'4"                   | 0.9m x 1.94m      |
| Lounge         | 10'1" x 15'10"                 | 3.08m x 4.84m     |
| Dining Area    | 8'3" x 10'7"                   | 2.52m x 3.25m     |
| Kitchen        | 9'3" x 10'7"                   | 2.82m x 3.25m     |
| FIRST FLOOR    | imperial                       | metric            |
| Bedroom One    | 11'0" x 11'8"                  | 3.36m x 3.57m     |
| Ensuite        | 11'0" x 4'0"                   | 3.36m x 1.22m     |
| Bedroom Two    | 9'2" x 10'6"                   | 2.81m x 3.21m     |
| Bedroom Three  | 8'0" x 6'9"                    | 2.46m x 2.07m     |
| Bathroom       | 6'3" x 6'4"                    | 1.91m x 1.94m     |
| SECOND FLOOR   | imperial                       | metric            |
| Master Bedroom | 11 <sup>'</sup> 9" max x 17'5" | 3.59m max x 5.32m |
| Ensuite        | 9'2" x 4'6"                    | 2.80m x 1.39m     |