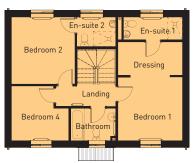

**FIRST FLOOR** 

This handsome four bedroom detached home provides generous accommodation across three floors. Downstairs, there is a large kitchen/dining room with direct access to the garden via double doors, the ground floor also enjoys a separate living room to the front and a cloakroom off the entrance hall. There are three bedrooms, including the guest bedroom with en-suite shower room and a family bathroom.

The second floor is home to the master suite with en-suite facilities and a fitted wardrobe. Externally there is ample parking and a detached single garage.

| Room Sizes     |                                | 1455 sqft         |
|----------------|--------------------------------|-------------------|
| GROUND FLOOR   | imperial                       | metric            |
| Hall           | 4'11" x 15'10"                 | 1.50m x 4.84m     |
| Cloakroom      | 2'11" x 6'4"                   | 0.9m x 1.94m      |
| Lounge         | 10'1" x 15'10"                 | 3.08m x 4.84m     |
| Dining Area    | 8'3" x 10'7"                   | 2.52m x 3.25m     |
| Kitchen        | 9'3" x 10'7"                   | 2.82m x 3.25m     |
| FIRST FLOOR    | imperial                       | metric            |
| Bedroom One    | 11'0" x 11'8"                  | 3.36m x 3.57m     |
| Ensuite        | 11'0" x 4'0"                   | 3.36m x 1.22m     |
| Bedroom Two    | 9'2" x 10'6"                   | 2.81m x 3.21m     |
| Bedroom Three  | 8'0" x 6'9"                    | 2.46m x 2.07m     |
| Bathroom       | 6'3" x 6'4"                    | 1.91m x 1.94m     |
| SECOND FLOOR   | imperial                       | metric            |
| Master Bedroom | 11 <sup>'</sup> 9" max x 17'5" | 3.59m max x 5.32m |
| Ensuite        | 9'2" x 4'6"                    | 2.80m x 1.39m     |