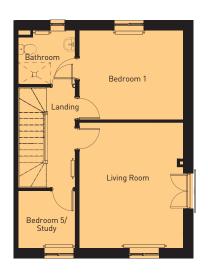

#### 5 Bedroom End Of Terrace Home

An impressive house design, the Yorke exudes stature. A long hallway leads to a stylish open-plan kitchen/diner with garden access via stunning French doors. At the front of the property there is a separate reception room. There is also a separate utility and cloakroom. On the first floor the family living room enjoys a light and airy space via a feature Juliet balcony. The principal bedroom includes en-suite facilities which also function as a family bathroom. Bedroom five completes this floor, which is also a perfect space for a home office. Located on the top floor is a second family bathroom and three further bedrooms with bedroom two having the benefit of an en-suite shower room. The property benefits from a garage, private driveway, and garden.

| Room Sizes                                                           |                                                                             | 1565 sqft                                                                                   |  |  |  |
|----------------------------------------------------------------------|-----------------------------------------------------------------------------|---------------------------------------------------------------------------------------------|--|--|--|
| GROUND FLOOR Kitchen/Diner Area Utility Reception Room Hall WC       | imperial 16'4" x 12'7" 6'7" x 6'10" 9'7" x 12'7" 19'5" x 3'1" 6'11" x 3'    | metric<br>5.00m x 3.85m<br>2.01m x 2.10m<br>2.93m x 3.85m<br>5.92m x 0.95m<br>2.12m x 0.92m |  |  |  |
| FIRST FLOOR Living Room Bedroom One Bathroom Bedroom Five            | imperial<br>15'2" x 12'7"<br>10'9" x 12'7"<br>6'2" x 6'10"<br>6'11" x 6'10" | metric<br>4.64m x 3.85m<br>3.29m x 3.85m<br>1.90m x 2.10m<br>2.12m x 2.10m                  |  |  |  |
| SECOND FLOOR Bedroom Two Ensuite Bedroom Three Bedroom Four Bathroom | imperial 11'2" x 12'10" 3'9" x 9'7" 10'7" x 12'10" 6'11" x 9'7" 6'2" x 6'8" | metric<br>3.42m x 3.93m<br>1.15m x 2.92m<br>3.23m x 3.93m<br>2.12m x 2.94m<br>1.90m x 2.05m |  |  |  |