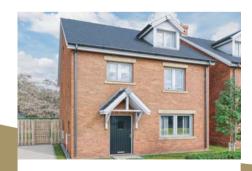

**FIRST FLOOR** 

This handsome four bedroom detached home provides generous accommodation across three floors. Downstairs, there is a large kitchen/dining room with direct access to the garden via double doors, the ground floor also enjoys a separate living room to the front and a cloakroom off the entrance hall. There are three bedrooms, including the guest bedroom with en-suite shower room and a family bathroom.

The second floor is home to the master suite with en-suite facilities and a fitted wardrobe. Externally there is ample parking and a detached single garage.

| Room Sizes     |                                | 1455 sqft         |
|----------------|--------------------------------|-------------------|
| GROUND FLOOR   | imperial                       | metric            |
| Hall           | 4'11" x 15'10"                 | 1.50m x 4.84m     |
| Cloakroom      | 2'11" x 6'4"                   | 0.9m x 1.94m      |
| Lounge         | 10'1" x 15'10"                 | 3.08m x 4.84m     |
| Dining Area    | 8'3" x 10'7"                   | 2.52m x 3.25m     |
| Kitchen        | 9'3" x 10'7"                   | 2.82m x 3.25m     |
| FIRST FLOOR    | imperial                       | metric            |
| Bedroom One    | 11'0" x 11'8"                  | 3.36m x 3.57m     |
| Ensuite        | 11'0" x 4'0"                   | 3.36m x 1.22m     |
| Bedroom Two    | 9'2" x 10'6"                   | 2.81m x 3.21m     |
| Bedroom Three  | 8'0" x 6'9"                    | 2.46m x 2.07m     |
| Bathroom       | 6'3" x 6'4"                    | 1.91m x 1.94m     |
| SECOND FLOOR   | imperial                       | metric            |
| Master Bedroom | 11 <sup>'</sup> 9" max x 17'5" | 3.59m max x 5.32m |
| Ensuite        | 9'2" x 4'6"                    | 2.80m x 1.39m     |