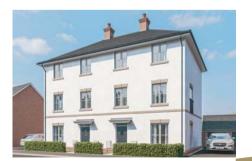

#### 5 Bedroom End Of Terrace Home

An impressive house design, the Yorke exudes stature. A long hallway leads to a stylish open-plan kitchen/diner with garden access via stunning French doors. At the front of the property there is a separate reception room. There is also a separate utility and cloakroom. On the first floor the family living room enjoys a light and airy space via a feature Juliet balcony. The principal bedroom includes en-suite facilities which also function as a family bathroom. Bedroom five completes this floor, which is also a perfect space for a home office. Located on the top floor is a second family bathroom and three further bedrooms with bedroom two having the benefit of an en-suite shower room. The property benefits from a garage, private driveway, and garden.

| Room Sizes                                                           |                                                                             | 1565 sqft                                                                                   |  |  |  |
|----------------------------------------------------------------------|-----------------------------------------------------------------------------|---------------------------------------------------------------------------------------------|--|--|--|
| GROUND FLOOR Kitchen/Diner Area Utility Reception Room Hall WC       | imperial 16'4" x 12'7" 6'7" x 6'10" 9'7" x 12'7" 19'5" x 3'1" 6'11" x 3'    | metric<br>5.00m x 3.85m<br>2.01m x 2.10m<br>2.93m x 3.85m<br>5.92m x 0.95m<br>2.12m x 0.92m |  |  |  |
| FIRST FLOOR Living Room Bedroom One Bathroom Bedroom Five            | imperial<br>15'2" x 12'7"<br>10'9" x 12'7"<br>6'2" x 6'10"<br>6'11" x 6'10" | metric<br>4.64m x 3.85m<br>3.29m x 3.85m<br>1.90m x 2.10m<br>2.12m x 2.10m                  |  |  |  |
| SECOND FLOOR Bedroom Two Ensuite Bedroom Three Bedroom Four Bathroom | imperial 11'2" x 12'10" 3'9" x 9'7" 10'7" x 12'10" 6'11" x 9'7" 6'2" x 6'8" | metric<br>3.42m x 3.93m<br>1.15m x 2.92m<br>3.23m x 3.93m<br>2.12m x 2.94m<br>1.90m x 2.05m |  |  |  |