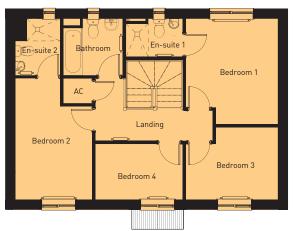

**FIRST FLOOR** 

This handsome four bedroom detached home provides generous accommodation across three floors. Downstairs, there is a large kitchen/dining room with direct access to the garden via double doors, the ground floor also enjoys a separate living room to the front and a cloakroom off the entrance hall. There are three bedrooms, including the guest bedroom with en-suite shower room and a family bathroom.

The second floor is home to the master suite with en-suite facilities and a fitted wardrobe. Externally there is ample parking and a detached single garage.

| Room Sizes     |                                | 1455 sqft         |
|----------------|--------------------------------|-------------------|
| GROUND FLOOR   | imperial                       | metric            |
| Hall           | 4'11" x 15'10"                 | 1.50m x 4.84m     |
| Cloakroom      | 2'11" x 6'4"                   | 0.9m x 1.94m      |
| Lounge         | 10'1" x 15'10"                 | 3.08m x 4.84m     |
| Dining Area    | 8'3" x 10'7"                   | 2.52m x 3.25m     |
| Kitchen        | 9'3" x 10'7"                   | 2.82m x 3.25m     |
| FIRST FLOOR    | imperial                       | metric            |
| Bedroom One    | 11'0" x 11'8"                  | 3.36m x 3.57m     |
| Ensuite        | 11'0" x 4'0"                   | 3.36m x 1.22m     |
| Bedroom Two    | 9'2" x 10'6"                   | 2.81m x 3.21m     |
| Bedroom Three  | 8'0" x 6'9"                    | 2.46m x 2.07m     |
| Bathroom       | 6'3" x 6'4"                    | 1.91m x 1.94m     |
| SECOND FLOOR   | imperial                       | metric            |
| Master Bedroom | 11 <sup>'</sup> 9" max x 17'5" | 3.59m max x 5.32m |
| Ensuite        | 9'2" x 4'6"                    | 2.80m x 1.39m     |