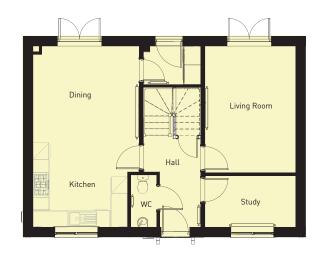

**FIRST FLOOR** 

This handsome four bedroom detached home provides generous accommodation across three floors. Downstairs, there is a large kitchen/dining room with direct access to the garden via double doors, the ground floor also enjoys a separate living room to the front and a cloakroom off the entrance hall. There are three bedrooms, including the guest bedroom with en-suite shower room and a family bathroom.

The second floor is home to the master suite with en-suite facilities and a fitted wardrobe. Externally there is ample parking and a detached single garage.

| Room Sizes     |                                | 1455 sqft         |
|----------------|--------------------------------|-------------------|
| GROUND FLOOR   | imperial                       | metric            |
| Hall           | 4'11" x 15'10"                 | 1.50m x 4.84m     |
| Cloakroom      | 2'11" x 6'4"                   | 0.9m x 1.94m      |
| Lounge         | 10'1" x 15'10"                 | 3.08m x 4.84m     |
| Dining Area    | 8'3" x 10'7"                   | 2.52m x 3.25m     |
| Kitchen        | 9'3" x 10'7"                   | 2.82m x 3.25m     |
| FIRST FLOOR    | imperial                       | metric            |
| Bedroom One    | 11'0" x 11'8"                  | 3.36m x 3.57m     |
| Ensuite        | 11'0" x 4'0"                   | 3.36m x 1.22m     |
| Bedroom Two    | 9'2" x 10'6"                   | 2.81m x 3.21m     |
| Bedroom Three  | 8'0" x 6'9"                    | 2.46m x 2.07m     |
| Bathroom       | 6'3" x 6'4"                    | 1.91m x 1.94m     |
| SECOND FLOOR   | imperial                       | metric            |
| Master Bedroom | 11 <sup>'</sup> 9" max x 17'5" | 3.59m max x 5.32m |
| Ensuite        | 9'2" x 4'6"                    | 2.80m x 1.39m     |