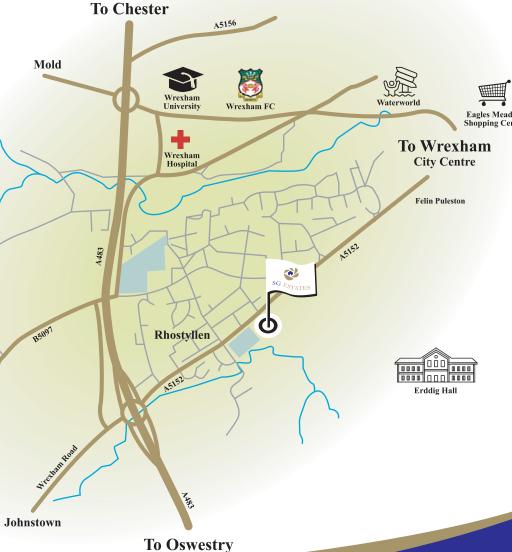

Manor Gardens is situated in a delightful countryside setting on the edge of Erddig National Trust Parkland in the village of Rhostyllen.

Rhostyllen is a thriving village in the community of Esclusham, just South of Wrexham. It features a renowned quaint church named Holy Trinity, a number of popular public houses and a village hall with recreational areas suitable for all ages.

Erddig National Trust Parkland centres around Erddig Hall, a Grade-I listed house just minutes away from the development. Standing 2 miles (3.2 km) south of Wrexham city centre, Erddig Hall was built during the 17th and 18th centuries on a 1,900 acre estate, which includes a 1,200-acre landscaped pleasure park and the earthworks of a Norman motte-and-bailey castle. A footpath from Manor Gardens will pass through open fields and ancient woodlands onto land adjoining the Erddig estate.

Located on the edge of picturesque countryside yet only minutes away from all the local amenities, Manor Gardens is an amazing location that will meet the needs of today's aspiring purchaser.

Rhostyllen village can be found off junction 3 of the A483. At the roundabout take the A5152 towards Wrexham City centre where the development can be seen on the right hand side after approximately 300m. The address is Manor Gardens, Wrexham Road, Rhostyllen, Wrexham LL14 4DN.