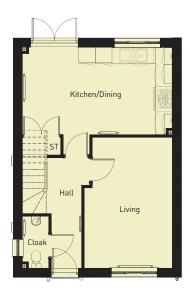

**FIRST FLOOR** 

This handsome four bedroom detached home provides generous accommodation across three floors. Downstairs, there is a large kitchen/dining room with direct access to the garden via double doors, the ground floor also enjoys a separate living room to the front and a cloakroom off the entrance hall. There are three bedrooms, including the guest bedroom with en-suite shower room and a family bathroom.

The second floor is home to the master suite with en-suite facilities and a fitted wardrobe. Externally there is ample parking and a detached single garage.

| Room Sizes     |                                | 1455 sqft         |
|----------------|--------------------------------|-------------------|
| GROUND FLOOR   | imperial                       | metric            |
| Hall           | 4'11" x 15'10"                 | 1.50m x 4.84m     |
| Cloakroom      | 2'11" x 6'4"                   | 0.9m x 1.94m      |
| Lounge         | 10'1" x 15'10"                 | 3.08m x 4.84m     |
| Dining Area    | 8'3" x 10'7"                   | 2.52m x 3.25m     |
| Kitchen        | 9'3" x 10'7"                   | 2.82m x 3.25m     |
| FIRST FLOOR    | imperial                       | metric            |
| Bedroom One    | 11'0" x 11'8"                  | 3.36m x 3.57m     |
| Ensuite        | 11'0" x 4'0"                   | 3.36m x 1.22m     |
| Bedroom Two    | 9'2" x 10'6"                   | 2.81m x 3.21m     |
| Bedroom Three  | 8'0" x 6'9"                    | 2.46m x 2.07m     |
| Bathroom       | 6'3" x 6'4"                    | 1.91m x 1.94m     |
| SECOND FLOOR   | imperial                       | metric            |
| Master Bedroom | 11 <sup>'</sup> 9" max x 17'5" | 3.59m max x 5.32m |
| Ensuite        | 9'2" x 4'6"                    | 2.80m x 1.39m     |