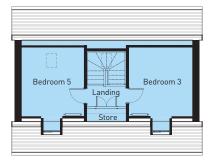

The second floor is home to the master suite with en-suite facilities and a fitted wardrobe. Externally there is ample parking and a detached single garage.

| Room Sizes     |                                | 1455 sqft         |
|----------------|--------------------------------|-------------------|
| GROUND FLOOR   | imperial                       | metric            |
| Hall           | 4'11" x 15'10"                 | 1.50m x 4.84m     |
| Cloakroom      | 2'11" x 6'4"                   | 0.9m x 1.94m      |
| Lounge         | 10'1" x 15'10"                 | 3.08m x 4.84m     |
| Dining Area    | 8'3" x 10'7"                   | 2.52m x 3.25m     |
| Kitchen        | 9'3" x 10'7"                   | 2.82m x 3.25m     |
| FIRST FLOOR    | imperial                       | metric            |
| Bedroom One    | 11'0" x 11'8"                  | 3.36m x 3.57m     |
| Ensuite        | 11'0" x 4'0"                   | 3.36m x 1.22m     |
| Bedroom Two    | 9'2" x 10'6"                   | 2.81m x 3.21m     |
| Bedroom Three  | 8'0" x 6'9"                    | 2.46m x 2.07m     |
| Bathroom       | 6'3" x 6'4"                    | 1.91m x 1.94m     |
| SECOND FLOOR   | imperial                       | metric            |
| Master Bedroom | 11 <sup>'</sup> 9" max x 17'5" | 3.59m max x 5.32m |
| Ensuite        | 9'2" x 4'6"                    | 2.80m x 1.39m     |