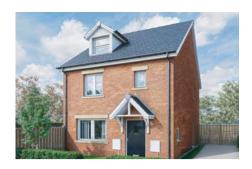

**GROUND FLOOR** 

**FIRST FLOOR** 

**SECOND FLOOR** 

There are two variations of the Meller house type, the traditional end of terrace and the detached version. A versatile family home with a central entrance hall leading to a large open plan kitchen/dining area and ground floor cloakroom to one side. The remainder of the ground floor is devoted to a spacious living area and a separate home office. The first floor features a family bathroom and four bedrooms, two of which have the added luxury of an en-suite shower room. All Meller house types benefit from a garage, landscaped front lawns and privately fenced rear gardens.

| Room Sizes    |                | 1313 sqft     |
|---------------|----------------|---------------|
| GROUND FLOOR  | imperial       | metric        |
| Living Room   | 14'10" x 10'8" | 4.52m x 3.25m |
| Study         | 6' x 10'8"     | 1.83m x 3.25m |
| Kitchen Area  | 9'2" x 11'1"   | 2.81m x 3.38m |
| Dining Area   | 12'1" x 12'5"  | 3.70m x 3.80m |
| Hall          | 9'10" x 6'8"   | 3.00m x 2.05m |
| WC            | 5'10" x 3'     | 1.80m x 0.92m |
| FIRST FLOOR   | imperial       | metric        |
| Bedroom One   | 12'4" x 10'9"  | 3.78m x 3.29m |
| En-suite      | 4'6" x 6'7"    | 1.37m x 2.02m |
| Bedroom Two   | 14'3" x 8'11"  | 4.35m x 2.74m |
| En-suite      | 6'7" x 5'3"    | 2.02m x 1.60m |
| Bathroom      | 6'7" x 6'11"   | 2.02m x 2.11m |
| Bedroom Three | 8'6" x 10'9"   | 2.59m x 3.29m |
| Bedroom Four  | 6'2" x 10'2"   | 1.90m x 3.12m |
|               |                |               |