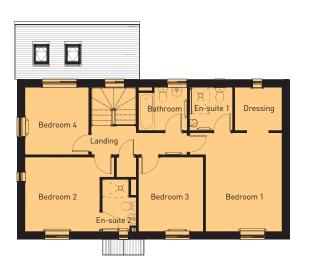

Doom Cines

The Edisbury is a unique versatile family home, with the detached version featuring an undercover area leading to a detached garage. The link detached style also has the benefit of a garage. Its double fronted exterior is classic and well proportioned. The living room and kitchen/dining area both have French doors which provide direct access to the rear garden. The downstairs also features a separate dining room, study, cloakroom, and utility room. The first floor is exceptionally spacious with four generously sized bedrooms arranged around a turned staircase, with the principal bedroom having a walk-in dressing room and en-suite shower room. The second bedroom also has an en-suite shower room with the other two bedrooms sharing the family bathroom.

| Room Sizes    |                | 1519 sqft     |
|---------------|----------------|---------------|
| GROUND FLOOR  | imperial       | metric        |
| Living Room   | 14'10" x 11'   | 4.52m x 3.36m |
| Study         | 6' x 11'       | 1.83m x 3.36m |
| Kitchen Area  | 18'8" x 9'4"   | 5.70m x 2.85m |
| Utility       | 7' x 5'7"      | 2.15m x 1.70m |
| Dining Area   | 9'10" x 12'4"  | 3.00m x 3.76m |
| Hall          | 16'4" x 6'7"   | 5.00m x 2.01m |
| WC            | 5'8" x 2'10"   | 1.73m x 0.88m |
| FIRST FLOOR   | imperial       | metric        |
| Bedroom One   | 14'6" x 13'7"  | 4.42m x 4.15m |
| En-suite      | 6'4" x 6'3"    | 1.93m x 1.91m |
| Dressing      | 6'4" x 6'10"   | 1.93m x 2.10m |
| Bedroom Two   | 10'11" x 13'1" | 3.33m x 4.00m |
| Ensuite       | 7'7" x 4'11"   | 2.33m x 1.50m |
| Bathroom      | 6'4" x 7'1"    | 1.93m x 2.17m |
| Bedroom Three | 10'11" x 9'5"  | 3.33m x 2.89m |
| Bedroom Four  | 9'10" x 9'4"   | 3.02m x 2.85m |