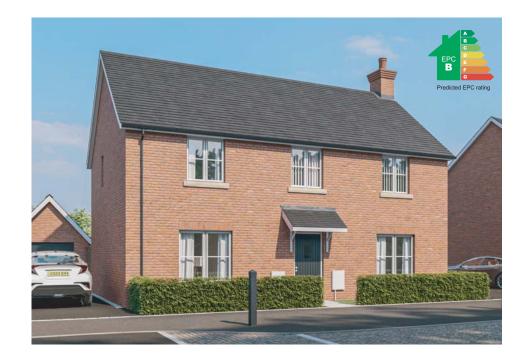

Doom Cines

The Edisbury is a unique versatile family home, with the detached version featuring an undercover area leading to a detached garage. The link detached style also has the benefit of a garage. Its double fronted exterior is classic and well proportioned. The living room and kitchen/dining area both have French doors which provide direct access to the rear garden. The downstairs also features a separate dining room, study, cloakroom, and utility room. The first floor is exceptionally spacious with four generously sized bedrooms arranged around a turned staircase, with the principal bedroom having a walk-in dressing room and en-suite shower room. The second bedroom also has an en-suite shower room with the other two bedrooms sharing the family bathroom.

| Room Sizes    |                | 1519 sqft     |
|---------------|----------------|---------------|
| GROUND FLOOR  | imperial       | metric        |
| Living Room   | 14'10" x 11'   | 4.52m x 3.36m |
| Study         | 6' x 11'       | 1.83m x 3.36m |
| Kitchen Area  | 18'8" x 9'4"   | 5.70m x 2.85m |
| Utility       | 7' x 5'7"      | 2.15m x 1.70m |
| Dining Area   | 9'10" x 12'4"  | 3.00m x 3.76m |
| Hall          | 16'4" x 6'7"   | 5.00m x 2.01m |
| WC            | 5'8" x 2'10"   | 1.73m x 0.88m |
| FIRST FLOOR   | imperial       | metric        |
| Bedroom One   | 14'6" x 13'7"  | 4.42m x 4.15m |
| En-suite      | 6'4" x 6'3"    | 1.93m x 1.91m |
| Dressing      | 6'4" x 6'10"   | 1.93m x 2.10m |
| Bedroom Two   | 10'11" x 13'1" | 3.33m x 4.00m |
| Ensuite       | 7'7" x 4'11"   | 2.33m x 1.50m |
| Bathroom      | 6'4" x 7'1"    | 1.93m x 2.17m |
| Bedroom Three | 10'11" x 9'5"  | 3.33m x 2.89m |
| Bedroom Four  | 9'10" x 9'4"   | 3.02m x 2.85m |