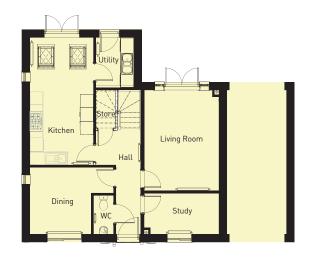

Doom Cines

The Edisbury is a unique versatile family home, with the detached version featuring an undercover area leading to a detached garage. The link detached style also has the benefit of a garage. Its double fronted exterior is classic and well proportioned. The living room and kitchen/dining area both have French doors which provide direct access to the rear garden. The downstairs also features a separate dining room, study, cloakroom, and utility room. The first floor is exceptionally spacious with four generously sized bedrooms arranged around a turned staircase, with the principal bedroom having a walk-in dressing room and en-suite shower room. The second bedroom also has an en-suite shower room with the other two bedrooms sharing the family bathroom.

| Room Sizes    |                | 1519 sqft     |
|---------------|----------------|---------------|
| GROUND FLOOR  | imperial       | metric        |
| Living Room   | 14'10" x 11'   | 4.52m x 3.36m |
| Study         | 6' x 11'       | 1.83m x 3.36m |
| Kitchen Area  | 18'8" x 9'4"   | 5.70m x 2.85m |
| Utility       | 7' x 5'7"      | 2.15m x 1.70m |
| Dining Area   | 9'10" x 12'4"  | 3.00m x 3.76m |
| Hall          | 16'4" x 6'7"   | 5.00m x 2.01m |
| WC            | 5'8" x 2'10"   | 1.73m x 0.88m |
| FIRST FLOOR   | imperial       | metric        |
| Bedroom One   | 14'6" x 13'7"  | 4.42m x 4.15m |
| En-suite      | 6'4" x 6'3"    | 1.93m x 1.91m |
| Dressing      | 6'4" x 6'10"   | 1.93m x 2.10m |
| Bedroom Two   | 10'11" x 13'1" | 3.33m x 4.00m |
| Ensuite       | 7'7" x 4'11"   | 2.33m x 1.50m |
| Bathroom      | 6'4" x 7'1"    | 1.93m x 2.17m |
| Bedroom Three | 10'11" x 9'5"  | 3.33m x 2.89m |
| Bedroom Four  | 9'10" x 9'4"   | 3.02m x 2.85m |