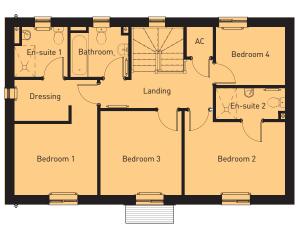

Doom Cines

The Edisbury is a unique versatile family home, with the detached version featuring an undercover area leading to a detached garage. The link detached style also has the benefit of a garage. Its double fronted exterior is classic and well proportioned. The living room and kitchen/dining area both have French doors which provide direct access to the rear garden. The downstairs also features a separate dining room, study, cloakroom, and utility room. The first floor is exceptionally spacious with four generously sized bedrooms arranged around a turned staircase, with the principal bedroom having a walk-in dressing room and en-suite shower room. The second bedroom also has an en-suite shower room with the other two bedrooms sharing the family bathroom.

| Room Sizes    |                | 1519 sqft     |
|---------------|----------------|---------------|
| GROUND FLOOR  | imperial       | metric        |
| Living Room   | 14'10" x 11'   | 4.52m x 3.36m |
| Study         | 6' x 11'       | 1.83m x 3.36m |
| Kitchen Area  | 18'8" x 9'4"   | 5.70m x 2.85m |
| Utility       | 7' x 5'7"      | 2.15m x 1.70m |
| Dining Area   | 9'10" x 12'4"  | 3.00m x 3.76m |
| Hall          | 16'4" x 6'7"   | 5.00m x 2.01m |
| WC            | 5'8" x 2'10"   | 1.73m x 0.88m |
| FIRST FLOOR   | imperial       | metric        |
| Bedroom One   | 14'6" x 13'7"  | 4.42m x 4.15m |
| En-suite      | 6'4" x 6'3"    | 1.93m x 1.91m |
| Dressing      | 6'4" x 6'10"   | 1.93m x 2.10m |
| Bedroom Two   | 10'11" x 13'1" | 3.33m x 4.00m |
| Ensuite       | 7'7" x 4'11"   | 2.33m x 1.50m |
| Bathroom      | 6'4" x 7'1"    | 1.93m x 2.17m |
| Bedroom Three | 10'11" x 9'5"  | 3.33m x 2.89m |
| Bedroom Four  | 9'10" x 9'4"   | 3.02m x 2.85m |