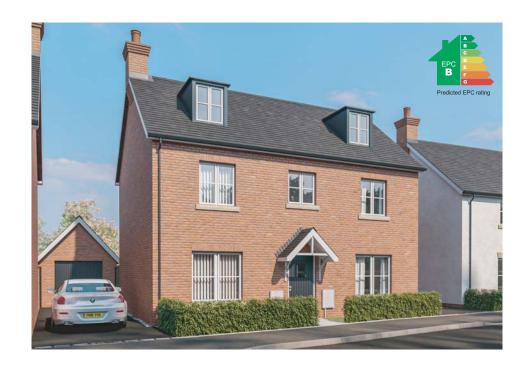

**FIRST FLOOR** 

This handsome four bedroom detached home provides generous accommodation across three floors. Downstairs, there is a large kitchen/dining room with direct access to the garden via double doors, the ground floor also enjoys a separate living room to the front and a cloakroom off the entrance hall. There are three bedrooms, including the guest bedroom with en-suite shower room and a family bathroom.

The second floor is home to the master suite with en-suite facilities and a fitted wardrobe. Externally there is ample parking and a detached single garage.

| Room Sizes     |                                | 1455 sqft         |
|----------------|--------------------------------|-------------------|
| GROUND FLOOR   | imperial                       | metric            |
| Hall           | 4'11" x 15'10"                 | 1.50m x 4.84m     |
| Cloakroom      | 2'11" x 6'4"                   | 0.9m x 1.94m      |
| Lounge         | 10'1" x 15'10"                 | 3.08m x 4.84m     |
| Dining Area    | 8'3" x 10'7"                   | 2.52m x 3.25m     |
| Kitchen        | 9'3" x 10'7"                   | 2.82m x 3.25m     |
| FIRST FLOOR    | imperial                       | metric            |
| Bedroom One    | 11'0" x 11'8"                  | 3.36m x 3.57m     |
| Ensuite        | 11'0" x 4'0"                   | 3.36m x 1.22m     |
| Bedroom Two    | 9'2" x 10'6"                   | 2.81m x 3.21m     |
| Bedroom Three  | 8'0" x 6'9"                    | 2.46m x 2.07m     |
| Bathroom       | 6'3" x 6'4"                    | 1.91m x 1.94m     |
| SECOND FLOOR   | imperial                       | metric            |
| Master Bedroom | 11 <sup>'</sup> 9" max x 17'5" | 3.59m max x 5.32m |
| Ensuite        | 9'2" x 4'6"                    | 2.80m x 1.39m     |