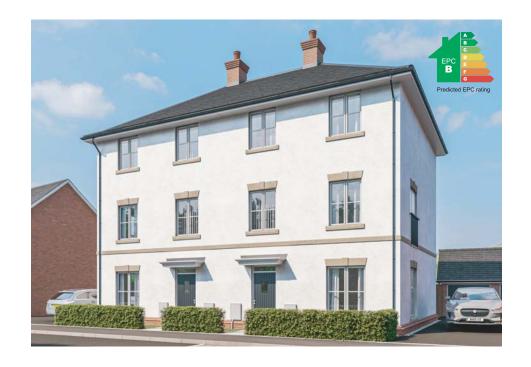

#### 5 Bedroom End Of Terrace Home

An impressive house design, the Yorke exudes stature. A long hallway leads to a stylish open-plan kitchen/diner with garden access via stunning French doors. At the front of the property there is a separate reception room. There is also a separate utility and cloakroom. On the first floor the family living room enjoys a light and airy space via a feature Juliet balcony. The principal bedroom includes en-suite facilities which also function as a family bathroom. Bedroom five completes this floor, which is also a perfect space for a home office. Located on the top floor is a second family bathroom and three further bedrooms with bedroom two having the benefit of an en-suite shower room. The property benefits from a garage, private driveway, and garden.