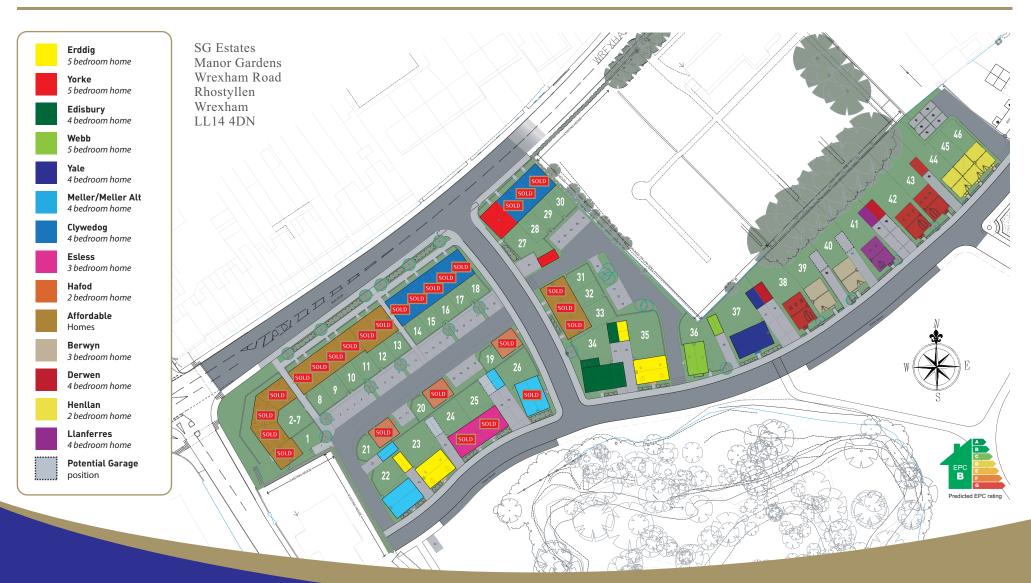

## 2 Bedroom Terrace/Semi - Detached Home

The Henllan is a fantastic two bedroom property, perfect for first time buyers and small families.

The welcoming hallway leads through to the spacious lounge/dining area with French doors leading out to the rear garden. To the front of the property is the well-equipped kitchen.

Upstairs, there is a landing leading to a good-sized master bedroom, benefitting from en-suite facilities; one further bedroom and a family bathroom.

| Room Sizes         |                   | 711 sqft      |  |  |
|--------------------|-------------------|---------------|--|--|
| GROUND FLOOR       | imperial          | metric        |  |  |
| Lounge\B-fast Area | 14′ 1′′ x 14′ 2′′ | 4.54 x 4.33 m |  |  |
| Store              | 9′ 7′′ x 2′ 1′′   | 2.91 x 0.90 m |  |  |
| Kitchen            | 9′ 3′′ x 7′ 4′′   | 2.81 x 2.24 m |  |  |
| Hall               | 9′ 3′′ x 3′ 5′′   | 2,82 x 1,04 m |  |  |
| Cloaks             | 5′ 1′′ x 3′ 5′′   | 1.82 x 1.04 m |  |  |
| FIRST FLOOR        | imperial          | metric        |  |  |
| Bathroom           | 6′ 9′′ x 6′ 2′′   | 2.08 x 1.90 m |  |  |
| Bedroom One        | 14′ 1′′ x 7′ 7′′  | 4.54 x 3.05 m |  |  |
| Bedroom Two        | 9′ 3′′ x 7′ 1′′   | 2.81 x 2.38 m |  |  |
| Landing            | 9′ 1′′ x 3′ 3′′   | 3.01 x 0.98 m |  |  |
| En suite           | 7′ 9′′ x 3′ 1′′   | 2.37 x 1.20 m |  |  |
| AC                 | 2′ 1′′ x 3′ 3′′   | 0.90 x 0.98 m |  |  |
|                    |                   |               |  |  |