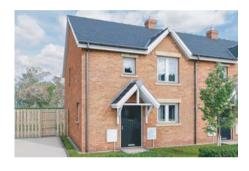

## 2 Bedroom Terrace/Semi - Detached Home

The Henllan is a fantastic two bedroom property, perfect for first time buyers and small families.

The welcoming hallway leads through to the spacious lounge/dining area with French doors leading out to the rear garden. To the front of the property is the well-equipped kitchen.

Upstairs, there is a landing leading to a good-sized master bedroom, benefitting from en-suite facilities; one further bedroom and a family bathroom.

| Room Sizes         |                   | 711 sqft      |  |  |
|--------------------|-------------------|---------------|--|--|
| GROUND FLOOR       | imperial          | metric        |  |  |
| Lounge\B-fast Area | 14′ 1′′ x 14′ 2′′ | 4.54 x 4.33 m |  |  |
| Store              | 9′ 7′′ x 2′ 1′′   | 2.91 x 0.90 m |  |  |
| Kitchen            | 9′ 3′′ x 7′ 4′′   | 2.81 x 2.24 m |  |  |
| Hall               | 9′ 3′′ x 3′ 5′′   | 2,82 x 1,04 m |  |  |
| Cloaks             | 5′ 1′′ x 3′ 5′′   | 1.82 x 1.04 m |  |  |
| FIRST FLOOR        | imperial          | metric        |  |  |
| Bathroom           | 6′ 9′′ x 6′ 2′′   | 2.08 x 1.90 m |  |  |
| Bedroom One        | 14′ 1′′ x 7′ 7′′  | 4.54 x 3.05 m |  |  |
| Bedroom Two        | 9′ 3′′ x 7′ 1′′   | 2.81 x 2.38 m |  |  |
| Landing            | 9′ 1′′ x 3′ 3′′   | 3.01 x 0.98 m |  |  |
| En suite           | 7′ 9′′ x 3′ 1′′   | 2.37 x 1.20 m |  |  |
| AC                 | 2′ 1′′ x 3′ 3′′   | 0.90 x 0.98 m |  |  |
|                    |                   |               |  |  |