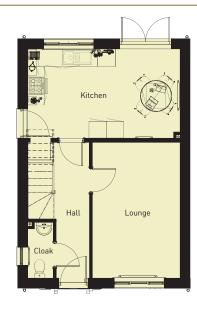

**GROUND FLOOR** 

**FIRST FLOOR** 

A fabulous three bedroom detached home with open plan living/dining area to the rear opening onto the rear garden and separate sitting room to the front.

The first floor benefits from a master bedroom with ensuite facilities, two further bedrooms and a family bathroom.

| Room Sizes          |                 | 939 sqft         |
|---------------------|-----------------|------------------|
| GROUND FLOOR        | imperial        | metric           |
| Hallway             | 15'10" x 3'9"   | 4.84m x 1.15m    |
| Lounge              | 15'10" x 10'1"  | 4.84m x 3.09m    |
| Cloakroom           | 6'4" x 3'1"     | 1.94m x 0.96m    |
| Kitchen/Dining Area | 17'6" x 10'7"   | 5.35m x 3.25m    |
| FIRST FLOOR         | imperial        | metric           |
| Bedroom One         | 11'8" x 11'0"   | 3.57m x 3.36m    |
| Ensuite             | 11'0" x 4'0"    | 3.36m x 1.23m    |
| Bedroom Two         | 10'6" x 9'2"    | 3.21m x 2.81m    |
| Bedroom Three       | 8'0" x 6'9"     | 2.46m x 2.06m    |
| Family Bathroom     | 8'5" max x 6'3" | 2.58m max x 1.91 |