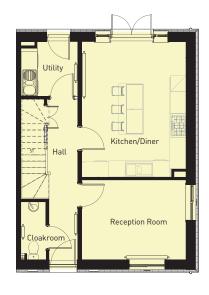

#### 5 Bedroom End Of Terrace Home

An impressive house design, the Yorke exudes stature. A long hallway leads to a stylish open-plan kitchen/diner with garden access via stunning French doors. At the front of the property there is a separate reception room. There is also a separate utility and cloakroom. On the first floor the family living room enjoys a light and airy space via a feature Juliet balcony. The principal bedroom includes en-suite facilities which also function as a family bathroom. Bedroom five completes this floor, which is also a perfect space for a home office. Located on the top floor is a second family bathroom and three further bedrooms with bedroom two having the benefit of an en-suite shower room. The property benefits from a garage, private driveway, and garden.

| Room Sizes                                                           |                                                                             | 1565 sqft                                                                                   |  |  |  |
|----------------------------------------------------------------------|-----------------------------------------------------------------------------|---------------------------------------------------------------------------------------------|--|--|--|
| GROUND FLOOR Kitchen/Diner Area Utility Reception Room Hall WC       | imperial 16'4" x 12'7" 6'7" x 6'10" 9'7" x 12'7" 19'5" x 3'1" 6'11" x 3'    | metric<br>5.00m x 3.85m<br>2.01m x 2.10m<br>2.93m x 3.85m<br>5.92m x 0.95m<br>2.12m x 0.92m |  |  |  |
| FIRST FLOOR Living Room Bedroom One Bathroom Bedroom Five            | imperial<br>15'2" x 12'7"<br>10'9" x 12'7"<br>6'2" x 6'10"<br>6'11" x 6'10" | metric<br>4.64m x 3.85m<br>3.29m x 3.85m<br>1.90m x 2.10m<br>2.12m x 2.10m                  |  |  |  |
| SECOND FLOOR Bedroom Two Ensuite Bedroom Three Bedroom Four Bathroom | imperial 11'2" x 12'10" 3'9" x 9'7" 10'7" x 12'10" 6'11" x 9'7" 6'2" x 6'8" | metric<br>3.42m x 3.93m<br>1.15m x 2.92m<br>3.23m x 3.93m<br>2.12m x 2.94m<br>1.90m x 2.05m |  |  |  |