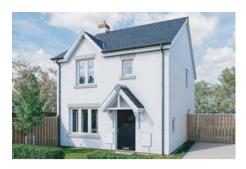

## 2 Bedroom Terrace/Semi - Detached Home

The Henllan is a fantastic two bedroom property, perfect for first time buyers and small families.

The welcoming hallway leads through to the spacious lounge/dining area with French doors leading out to the rear garden. To the front of the property is the well-equipped kitchen.

Upstairs, there is a landing leading to a good-sized master bedroom, benefitting from en-suite facilities; one further bedroom and a family bathroom.

| Room Sizes         |                   | 711 sqft      |  |  |
|--------------------|-------------------|---------------|--|--|
| GROUND FLOOR       | imperial          | metric        |  |  |
| Lounge\B-fast Area | 14′ 1′′ x 14′ 2′′ | 4.54 x 4.33 m |  |  |
| Store              | 9′ 7′′ x 2′ 1′′   | 2.91 x 0.90 m |  |  |
| Kitchen            | 9′ 3′′ x 7′ 4′′   | 2.81 x 2.24 m |  |  |
| Hall               | 9′ 3′′ x 3′ 5′′   | 2,82 x 1,04 m |  |  |
| Cloaks             | 5′ 1′′ x 3′ 5′′   | 1.82 x 1.04 m |  |  |
| FIRST FLOOR        | imperial          | metric        |  |  |
| Bathroom           | 6′ 9′′ x 6′ 2′′   | 2.08 x 1.90 m |  |  |
| Bedroom One        | 14′ 1′′ x 7′ 7′′  | 4.54 x 3.05 m |  |  |
| Bedroom Two        | 9′ 3′′ x 7′ 1′′   | 2.81 x 2.38 m |  |  |
| Landing            | 9′ 1′′ x 3′ 3′′   | 3.01 x 0.98 m |  |  |
| En suite           | 7′ 9′′ x 3′ 1′′   | 2.37 x 1.20 m |  |  |
| AC                 | 2′ 1′′ x 3′ 3′′   | 0.90 x 0.98 m |  |  |
|                    |                   |               |  |  |