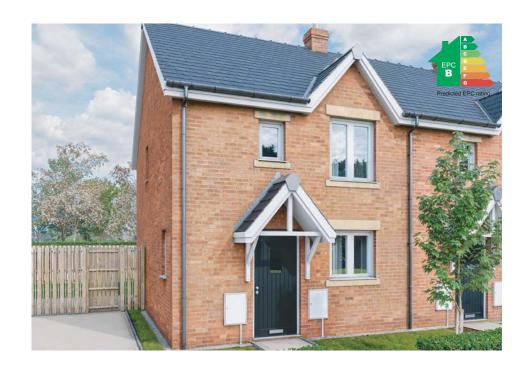

## 2 Bedroom Terrace/Semi - Detached Home

The Henllan is a fantastic two bedroom property, perfect for first time buyers and small families.

The welcoming hallway leads through to the spacious lounge/dining area with French doors leading out to the rear garden. To the front of the property is the well-equipped kitchen.

Upstairs, there is a landing leading to a good-sized master bedroom, benefitting from en-suite facilities; one further bedroom and a family bathroom.

| Room Sizes         |                   | 711 sqft      |  |  |
|--------------------|-------------------|---------------|--|--|
| GROUND FLOOR       | imperial          | metric        |  |  |
| Lounge\B-fast Area | 14′ 1′′ x 14′ 2′′ | 4.54 x 4.33 m |  |  |
| Store              | 9′ 7′′ x 2′ 1′′   | 2.91 x 0.90 m |  |  |
| Kitchen            | 9′ 3′′ x 7′ 4′′   | 2.81 x 2.24 m |  |  |
| Hall               | 9′ 3′′ x 3′ 5′′   | 2,82 x 1,04 m |  |  |
| Cloaks             | 5′ 1′′ x 3′ 5′′   | 1.82 x 1.04 m |  |  |
| FIRST FLOOR        | imperial          | metric        |  |  |
| Bathroom           | 6′ 9′′ x 6′ 2′′   | 2.08 x 1.90 m |  |  |
| Bedroom One        | 14′ 1′′ x 7′ 7′′  | 4.54 x 3.05 m |  |  |
| Bedroom Two        | 9′ 3′′ x 7′ 1′′   | 2.81 x 2.38 m |  |  |
| Landing            | 9′ 1′′ x 3′ 3′′   | 3.01 x 0.98 m |  |  |
| En suite           | 7′ 9′′ x 3′ 1′′   | 2.37 x 1.20 m |  |  |
| AC                 | 2′ 1′′ x 3′ 3′′   | 0.90 x 0.98 m |  |  |
|                    |                   |               |  |  |