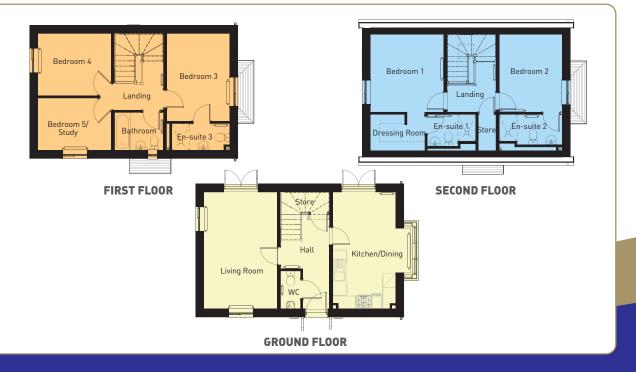

**GROUND FLOOR** 

FIRST FLOOR

**SECOND FLOOR** 

The Erddig is a home of quality and character, built with pride to offer a solid foundation for modern family life. As a five-bedroom house, this property provides families with more than ample space. The large open plan kitchen/diner is suited to relaxed family mealtimes or entertaining family and friends. A handy utility room adjoins the kitchen. The spacious living room with French doors opening out to the rear garden is the perfect place for relaxing, with a study and cloakroom completing the floor. On the first floor the principal bedroom can be found with its indulgent large walk-in dressing area leading to an en-suite shower room. The family bathroom and two further spacious double bedrooms complete this floor. On the second floor there are 2 further double bedrooms.

| Room Sizes                                                                           |                                                                                                       | 1614 sqft                                                                                                                     |
|--------------------------------------------------------------------------------------|-------------------------------------------------------------------------------------------------------|-------------------------------------------------------------------------------------------------------------------------------|
| GROUND FLOOR Living Room Study Kitchen Area Utility Dining Area Hall WC              | imperial 15'1" x 10'11" 6' x 10'11" 11'10" x 11'1" 4'11" x 6'8" 9'8" x 11'1" 9'2" x 6'8" 5'7" x 2'10" | metric<br>4.62m x 3.33m<br>1.83m x 3.33m<br>3.62m x 3.38m<br>1.50m x 2.05m<br>2.96m x 3.38m<br>2.80m x 2.05m<br>1.72m x 0.87m |
| FIRST FLOOR Bedroom One En-suite Dressing Bedroom Two En-suite Bathroom Bedroom Four | imperial 10'10" x 11'4" 3'10" x 10'4" 5'7" x 11'4" 11'5" x 10'10" 4'6" x 6'8" 5'6" x 7'8" 9'4" x 9'9" | metric<br>3.32m x 3.47m<br>1.19m x 3.15m<br>1.72m x 3.47m<br>3.50m x 3.31m<br>1.38m x 2.03m<br>1.69m x 2.35m<br>2.86m x 2.99m |
| SECOND FLOOR<br>Bedroom Three<br>Bedroom Five                                        | <i>imperial</i><br>11'9" x 10'11"<br>11'9" x 10'9"                                                    | <i>metric</i><br>3.60m x 3.33m<br>3.60m x 3.28m                                                                               |