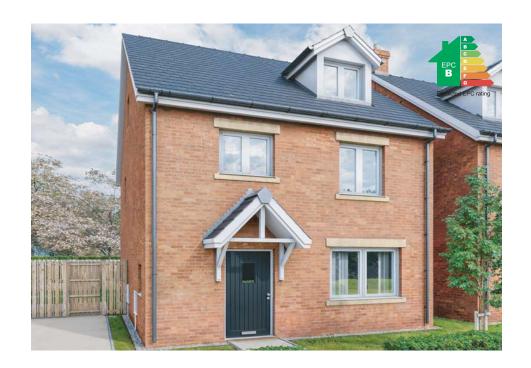

**FIRST FLOOR** 

This handsome four bedroom detached home provides generous accommodation across three floors. Downstairs, there is a large kitchen/dining room with direct access to the garden via double doors, the ground floor also enjoys a separate living room to the front and a cloakroom off the entrance hall. There are three bedrooms, including the guest bedroom with en-suite shower room and a family bathroom.

The second floor is home to the master suite with en-suite facilities and a fitted wardrobe. Externally there is ample parking and a detached single garage.

| Room Sizes     |                                | 1455 sqft         |
|----------------|--------------------------------|-------------------|
| GROUND FLOOR   | imperial                       | metric            |
| Hall           | 4'11" x 15'10"                 | 1.50m x 4.84m     |
| Cloakroom      | 2'11" x 6'4"                   | 0.9m x 1.94m      |
| Lounge         | 10'1" x 15'10"                 | 3.08m x 4.84m     |
| Dining Area    | 8'3" x 10'7"                   | 2.52m x 3.25m     |
| Kitchen        | 9'3" x 10'7"                   | 2.82m x 3.25m     |
| FIRST FLOOR    | imperial                       | metric            |
| Bedroom One    | 11'0" x 11'8"                  | 3.36m x 3.57m     |
| Ensuite        | 11'0" x 4'0"                   | 3.36m x 1.22m     |
| Bedroom Two    | 9'2" x 10'6"                   | 2.81m x 3.21m     |
| Bedroom Three  | 8'0" x 6'9"                    | 2.46m x 2.07m     |
| Bathroom       | 6'3" x 6'4"                    | 1.91m x 1.94m     |
| SECOND FLOOR   | imperial                       | metric            |
| Master Bedroom | 11 <sup>'</sup> 9" max x 17'5" | 3.59m max x 5.32m |
| Ensuite        | 9'2" x 4'6"                    | 2.80m x 1.39m     |