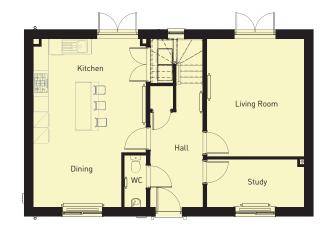

Doom Cines

The Edisbury is a unique versatile family home, with the detached version featuring an undercover area leading to a detached garage. The link detached style also has the benefit of a garage. Its double fronted exterior is classic and well proportioned. The living room and kitchen/dining area both have French doors which provide direct access to the rear garden. The downstairs also features a separate dining room, study, cloakroom, and utility room. The first floor is exceptionally spacious with four generously sized bedrooms arranged around a turned staircase, with the principal bedroom having a walk-in dressing room and en-suite shower room. The second bedroom also has an en-suite shower room with the other two bedrooms sharing the family bathroom.