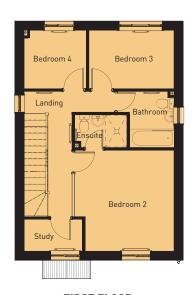

**FIRST FLOOR** 

This handsome four bedroom detached home provides generous accommodation across three floors. Downstairs, there is a large kitchen/dining room with direct access to the garden via double doors, the ground floor also enjoys a separate living room to the front and a cloakroom off the entrance hall. There are three bedrooms, including the guest bedroom with en-suite shower room and a family bathroom.

The second floor is home to the master suite with en-suite facilities and a fitted wardrobe. Externally there is ample parking and a detached single garage.

| Room Sizes     |                                | 1455 sqft         |
|----------------|--------------------------------|-------------------|
| GROUND FLOOR   | imperial                       | metric            |
| Hall           | 4'11" x 15'10"                 | 1.50m x 4.84m     |
| Cloakroom      | 2'11" x 6'4"                   | 0.9m x 1.94m      |
| Lounge         | 10'1" x 15'10"                 | 3.08m x 4.84m     |
| Dining Area    | 8'3" x 10'7"                   | 2.52m x 3.25m     |
| Kitchen        | 9'3" x 10'7"                   | 2.82m x 3.25m     |
| FIRST FLOOR    | imperial                       | metric            |
| Bedroom One    | 11'0" x 11'8"                  | 3.36m x 3.57m     |
| Ensuite        | 11'0" x 4'0"                   | 3.36m x 1.22m     |
| Bedroom Two    | 9'2" x 10'6"                   | 2.81m x 3.21m     |
| Bedroom Three  | 8'0" x 6'9"                    | 2.46m x 2.07m     |
| Bathroom       | 6'3" x 6'4"                    | 1.91m x 1.94m     |
| SECOND FLOOR   | imperial                       | metric            |
| Master Bedroom | 11 <sup>'</sup> 9" max x 17'5" | 3.59m max x 5.32m |
| Ensuite        | 9'2" x 4'6"                    | 2.80m x 1.39m     |