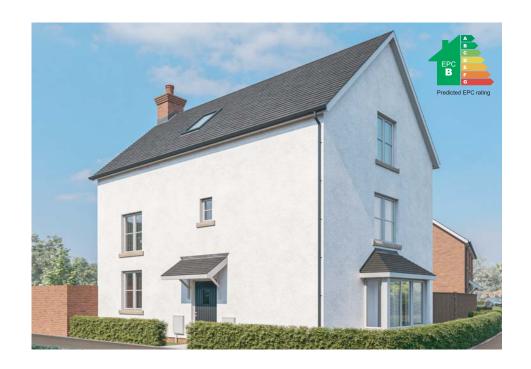

**GROUND FLOOR** 

FIRST FLOOR

**SECOND FLOOR** 

The Erddig is a home of quality and character, built with pride to offer a solid foundation for modern family life. As a five-bedroom house, this property provides families with more than ample space. The large open plan kitchen/diner is suited to relaxed family mealtimes or entertaining family and friends. A handy utility room adjoins the kitchen. The spacious living room with French doors opening out to the rear garden is the perfect place for relaxing, with a study and cloakroom completing the floor. On the first floor the principal bedroom can be found with its indulgent large walk-in dressing area leading to an en-suite shower room. The family bathroom and two further spacious double bedrooms complete this floor. On the second floor there are 2 further double bedrooms.

| Room Sizes                                                                           |                                                                                                       | 1614 sqft                                                                                                                     |
|--------------------------------------------------------------------------------------|-------------------------------------------------------------------------------------------------------|-------------------------------------------------------------------------------------------------------------------------------|
| GROUND FLOOR Living Room Study Kitchen Area Utility Dining Area Hall WC              | imperial 15'1" x 10'11" 6' x 10'11" 11'10" x 11'1" 4'11" x 6'8" 9'8" x 11'1" 9'2" x 6'8" 5'7" x 2'10" | metric<br>4.62m x 3.33m<br>1.83m x 3.33m<br>3.62m x 3.38m<br>1.50m x 2.05m<br>2.96m x 3.38m<br>2.80m x 2.05m<br>1.72m x 0.87m |
| FIRST FLOOR Bedroom One En-suite Dressing Bedroom Two En-suite Bathroom Bedroom Four | imperial 10'10" x 11'4" 3'10" x 10'4" 5'7" x 11'4" 11'5" x 10'10" 4'6" x 6'8" 5'6" x 7'8" 9'4" x 9'9" | metric<br>3.32m x 3.47m<br>1.19m x 3.15m<br>1.72m x 3.47m<br>3.50m x 3.31m<br>1.38m x 2.03m<br>1.69m x 2.35m<br>2.86m x 2.99m |
| SECOND FLOOR<br>Bedroom Three<br>Bedroom Five                                        | <i>imperial</i><br>11'9" x 10'11"<br>11'9" x 10'9"                                                    | <i>metric</i><br>3.60m x 3.33m<br>3.60m x 3.28m                                                                               |