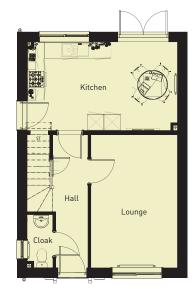

**FIRST FLOOR** 

This handsome four bedroom detached home provides generous accommodation across three floors. Downstairs, there is a large kitchen/dining room with direct access to the garden via double doors, the ground floor also enjoys a separate living room to the front and a cloakroom off the entrance hall. There are three bedrooms, including the guest bedroom with en-suite shower room and a family bathroom.

The second floor is home to the master suite with en-suite facilities and a fitted wardrobe. Externally there is ample parking and a detached single garage.

| Room Sizes     |                                | 1455 sqft         |
|----------------|--------------------------------|-------------------|
| GROUND FLOOR   | imperial                       | metric            |
| Hall           | 4'11" x 15'10"                 | 1.50m x 4.84m     |
| Cloakroom      | 2'11" x 6'4"                   | 0.9m x 1.94m      |
| Lounge         | 10'1" x 15'10"                 | 3.08m x 4.84m     |
| Dining Area    | 8'3" x 10'7"                   | 2.52m x 3.25m     |
| Kitchen        | 9'3" x 10'7"                   | 2.82m x 3.25m     |
| FIRST FLOOR    | imperial                       | metric            |
| Bedroom One    | 11'0" x 11'8"                  | 3.36m x 3.57m     |
| Ensuite        | 11'0" x 4'0"                   | 3.36m x 1.22m     |
| Bedroom Two    | 9'2" x 10'6"                   | 2.81m x 3.21m     |
| Bedroom Three  | 8'0" x 6'9"                    | 2.46m x 2.07m     |
| Bathroom       | 6'3" x 6'4"                    | 1.91m x 1.94m     |
| SECOND FLOOR   | imperial                       | metric            |
| Master Bedroom | 11 <sup>'</sup> 9" max x 17'5" | 3.59m max x 5.32m |
| Ensuite        | 9'2" x 4'6"                    | 2.80m x 1.39m     |