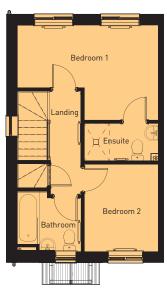

## 2 Bedroom Terrace/Semi - Detached Home

The Henllan is a fantastic two bedroom property, perfect for first time buyers and small families.

The welcoming hallway leads through to the spacious lounge/dining area with French doors leading out to the rear garden. To the front of the property is the well-equipped kitchen.

Upstairs, there is a landing leading to a good-sized master bedroom, benefitting from en-suite facilities; one further bedroom and a family bathroom.

| Room Sizes         |                   | 711 sqft      |  |  |
|--------------------|-------------------|---------------|--|--|
| GROUND FLOOR       | imperial          | metric        |  |  |
| Lounge\B-fast Area | 14′ 1′′ x 14′ 2′′ | 4.54 x 4.33 m |  |  |
| Store              | 9′ 7′′ x 2′ 1′′   | 2.91 x 0.90 m |  |  |
| Kitchen            | 9′ 3′′ x 7′ 4′′   | 2.81 x 2.24 m |  |  |
| Hall               | 9′ 3′′ x 3′ 5′′   | 2,82 x 1,04 m |  |  |
| Cloaks             | 5′ 1′′ x 3′ 5′′   | 1.82 x 1.04 m |  |  |
| FIRST FLOOR        | imperial          | metric        |  |  |
| Bathroom           | 6′ 9′′ x 6′ 2′′   | 2.08 x 1.90 m |  |  |
| Bedroom One        | 14′ 1′′ x 7′ 7′′  | 4.54 x 3.05 m |  |  |
| Bedroom Two        | 9′ 3′′ x 7′ 1′′   | 2.81 x 2.38 m |  |  |
| Landing            | 9′ 1′′ x 3′ 3′′   | 3.01 x 0.98 m |  |  |
| En suite           | 7′ 9′′ x 3′ 1′′   | 2.37 x 1.20 m |  |  |
| AC                 | 2′ 1′′ x 3′ 3′′   | 0.90 x 0.98 m |  |  |
|                    |                   |               |  |  |