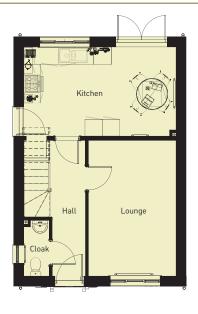

| Room Sizes          |                 | 939 sqft         |
|---------------------|-----------------|------------------|
| GROUND FLOOR        | imperial        | metric           |
| Hallway             | 15'10" x 3'9"   | 4.84m x 1.15m    |
| Lounge              | 15'10" x 10'1"  | 4.84m x 3.09m    |
| Cloakroom           | 6'4" x 3'1"     | 1.94m x 0.96m    |
| Kitchen/Dining Area | 17'6" x 10'7"   | 5.35m x 3.25m    |
| FIRST FLOOR         | imperial        | metric           |
| Bedroom One         | 11'8" x 11'0"   | 3.57m x 3.36m    |
| Ensuite             | 11'0" x 4'0"    | 3.36m x 1.23m    |
| Bedroom Two         | 10'6" x 9'2"    | 3.21m x 2.81m    |
| Bedroom Three       | 8'0" x 6'9"     | 2.46m x 2.06m    |
| Family Bathroom     | 8'5" max x 6'3" | 2.58m max x 1.91 |

Bedroom 2

Bedroom 1

Bathroom

**GROUND FLOOR**